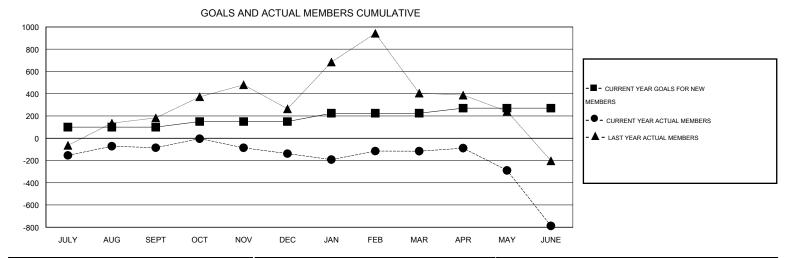

## GMT: KAMLESH JAIN

| LOCATION | INDIA |
|----------|-------|
|----------|-------|

| Clubs                 |                  |           |                  |                  | Members               |                    |                                     |                    |                  |
|-----------------------|------------------|-----------|------------------|------------------|-----------------------|--------------------|-------------------------------------|--------------------|------------------|
| RESULTS FOR 2014-2015 |                  |           |                  |                  | RESULTS FOR 2014-2015 |                    |                                     |                    |                  |
| QUARTER               | NEW CLUB<br>GOAL | NEW CLUBS | DROPPED<br>CLUBS | NET<br>GAIN/LOSS | QUARTER               | NEW MEMBER<br>GOAL | CHARTER AND<br>NEW MEMBERS<br>ADDED | DROPPED<br>MEMBERS | NET<br>GAIN/LOSS |
| JULY/AUG/SEPT         | 4                | 1         | 0                | 1                | JULY/AUG/SEPT         | 100                | 312                                 | 397                | -85              |
| OCT/NOV/DEC           | 2                | 0         | 1                | -1               | OCT/NOV/DEC           | 50                 | 161                                 | 214                | -53              |
| JAN/FEB/MAR           | 1                | 1         | 3                | -2               | JAN/FEB/MAR           | 75                 | 127                                 | 105                | 22               |
| APR/MAY/JUNE          | 1                | 1         | 12               | -11              | APR/MAY/JUNE          | 45                 | 165                                 | 837                | -672             |