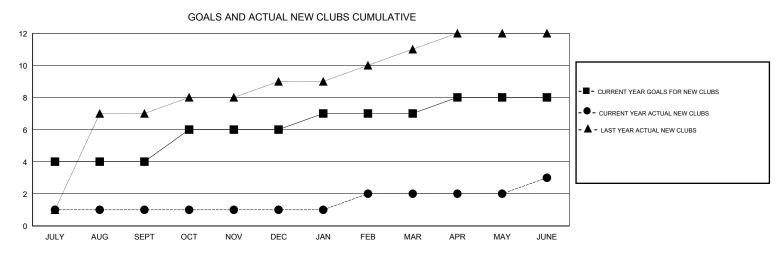

## GMT: KAMLESH JAIN

| LOCATION | INDIA |
|----------|-------|
|----------|-------|

| Clubs                 |                  |           |                  |                  | Members               |                    |                                     |                    |                  |
|-----------------------|------------------|-----------|------------------|------------------|-----------------------|--------------------|-------------------------------------|--------------------|------------------|
| RESULTS FOR 2014-2015 |                  |           |                  |                  | RESULTS FOR 2014-2015 |                    |                                     |                    |                  |
| QUARTER               | NEW CLUB<br>GOAL | NEW CLUBS | DROPPED<br>CLUBS | NET<br>GAIN/LOSS | QUARTER               | NEW MEMBER<br>GOAL | CHARTER AND<br>NEW MEMBERS<br>ADDED | DROPPED<br>MEMBERS | NET<br>GAIN/LOSS |
| JULY/AUG/SEPT         | 4                | 1         | 0                | 1                | JULY/AUG/SEPT         | 100                | 312                                 | 397                | -85              |
| OCT/NOV/DEC           | 2                | 0         | 1                | -1               | OCT/NOV/DEC           | 50                 | 161                                 | 214                | -53              |
| JAN/FEB/MAR           | 1                | 1         | 3                | -2               | JAN/FEB/MAR           | 75                 | 127                                 | 105                | 22               |
| APR/MAY/JUNE          | 1                | 1         | 12               | -11              | APR/MAY/JUNE          | 45                 | 165                                 | 837                | -672             |